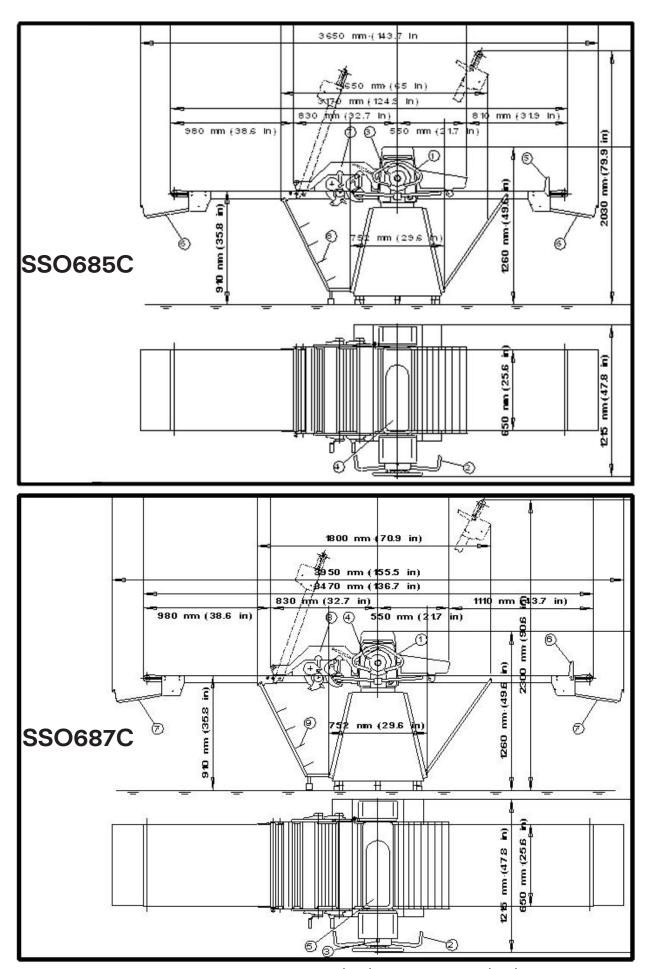

#### **Technical Data**

|                                   | SSO685C     | SSO687C     |
|-----------------------------------|-------------|-------------|
| Conveyor Belt Width               | 25"         | 25"         |
| Roller Gap                        | 1/64-13/4"  | 1/64-13/4"  |
| Roller Diameter                   | 26"         | 26"         |
| Sheeting speed                    | 23/5/8"/sec | 23/5/8"/sec |
| Dimensions: • In working position | 48" x 144"  | 48" x 156"  |
| • In resting position             | 48" x 65"   | 48" x 71"   |

| Dimensions:         |                 |                 |
|---------------------|-----------------|-----------------|
|                     | SSO685C         | SSO687C         |
| Net weight:         | 672 lbs.        | 694 lbs.        |
| Shipping<br>Weight: | 871 lbs.        | 893 lbs.        |
| Crate               | 57" x 41" x 75" | 57" x 41" x 75" |