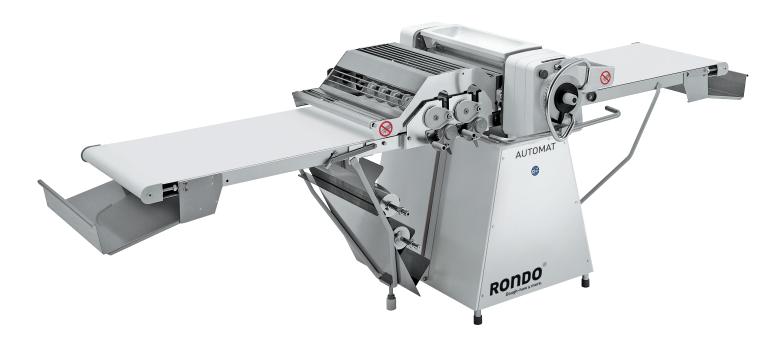

# RONDO SHEETERS MODELS SSO685C and SSO687C

#### Features:

- Four preset roller reduction rates, as well as a manual setting
- Final thickness stop ensures consistency
- Cutting pressure can be adjusted

- Synchro drive prevents overfeeding, shrinking, and tearing of dough sheet
- Non-rusting stainless steel base and tables