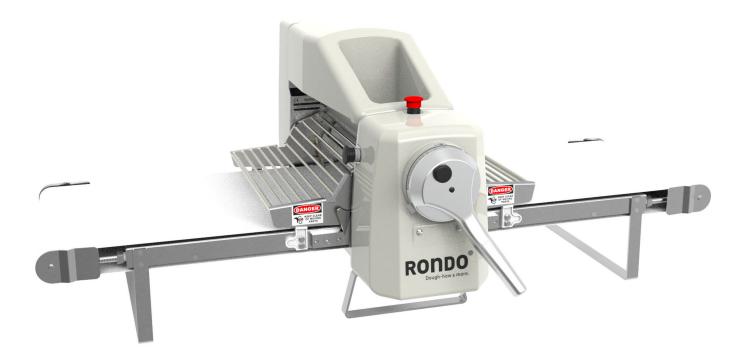

#### Features:

- Designed for small size bakeries and food service kitchens
- Safe and easy to handle
- Pistol grip allows adjusting the rollers in a quick and easy way