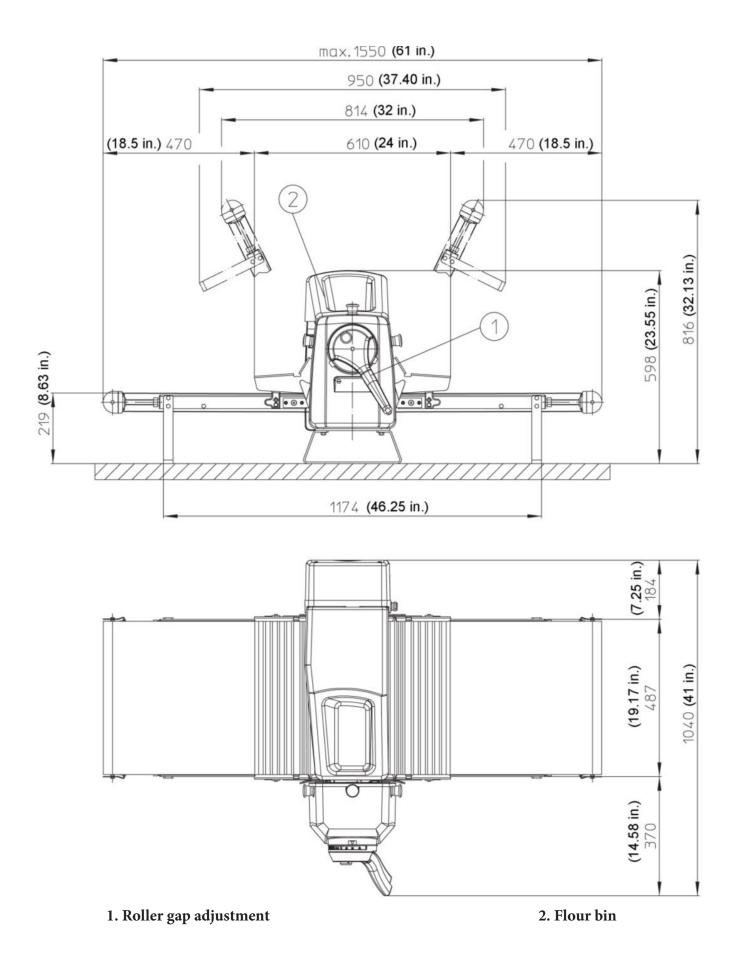

#### Technical Data STM 5303

| Version                                 | Table model                         |
|-----------------------------------------|-------------------------------------|
| Conveyor Belt Width                     | 18 3/4" (475 mm)                    |
| Roller Gap                              | 1/64" - 1 3/16" (0.3 – 30 mm)       |
| Roller Diameter                         | 19" (500 mm)                        |
| Sheeting speed                          | 20"/sec (50 cm/s)                   |
| Dimensions: • In working position       | 62" × 37"<br>(1550 × 1040 × 500 mm) |
| <ul> <li>In resting position</li> </ul> | 34" x 37"<br>(815 × 1040 × 715 mm)  |