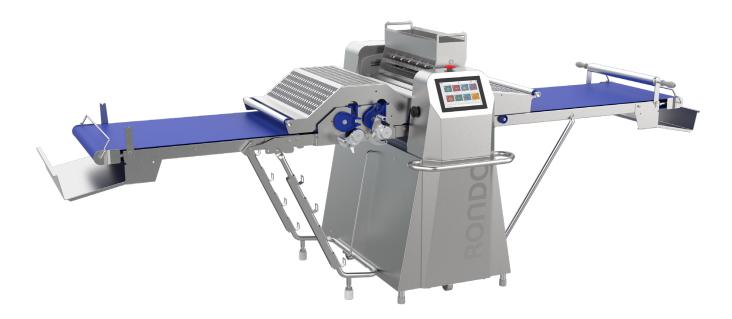

## **RONDO** Data Sheet

RONDO RONDOSTAR SHEETERS MODEL SSH6727C Cutomat

## Features:

- 10.1" touch screen for operation
- Easy to use software with built-in assistance system and recipe saving
- One year parts and service warranty
- Storage rack for cutters

## **Technical Data**

|                                         | Rondostar Pro                  |
|-----------------------------------------|--------------------------------|
| Version                                 | Non-rusting<br>stainless steel |
| Conveyor Belt Width                     | 640 mm (25")                   |
| Roller Gap                              | 0.2 – 45 mm (1/64" – 1 3/4")   |
| Roller Diameter                         | 84 mm (3.3")                   |
| Sheeting speed                          | 10 – 85 cm/s (4 – 33 in/s)     |
| Dimensions:<br>• In working position    | •3670 × 1260 mm (154" x 50")   |
| <ul> <li>In resting position</li> </ul> | ●2190 × 1260 mm (81" x 50")    |