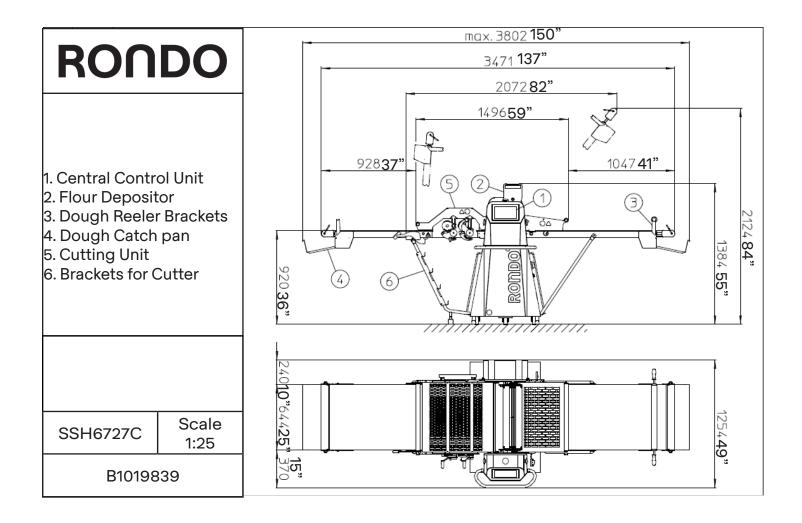

## **Technical Data**

|                                         | Rondostar Pro                  |
|-----------------------------------------|--------------------------------|
| Version                                 | Non-rusting<br>stainless steel |
| Conveyor Belt Width                     | 640 mm (25")                   |
| Roller Gap                              | 0.2 – 45 mm (1/64" – 1 3/4")   |
| Roller Diameter                         | 84 mm (3.3")                   |
| Sheeting speed                          | 10 – 85 cm/s (4 – 33 in/s)     |
| Dimensions:<br>• In working position    | •3670 × 1260 mm (154" x 50")   |
| <ul> <li>In resting position</li> </ul> | ●2190 × 1260 mm (81" x 50")    |

66U6707C

• Cuts dough into a variety of products and shapes: Donuts, triangles, circles, custom-made cutters available

| Dimensions:       | SS6727C<br>Rondostar Pro |
|-------------------|--------------------------|
| Net weight:       | 300 kg ( 728 Lbs.)       |
| Shipping Weight:  | 550 kg (1026 Lbs.)       |
| Crate Dimensions: | 73"x61"x65"              |